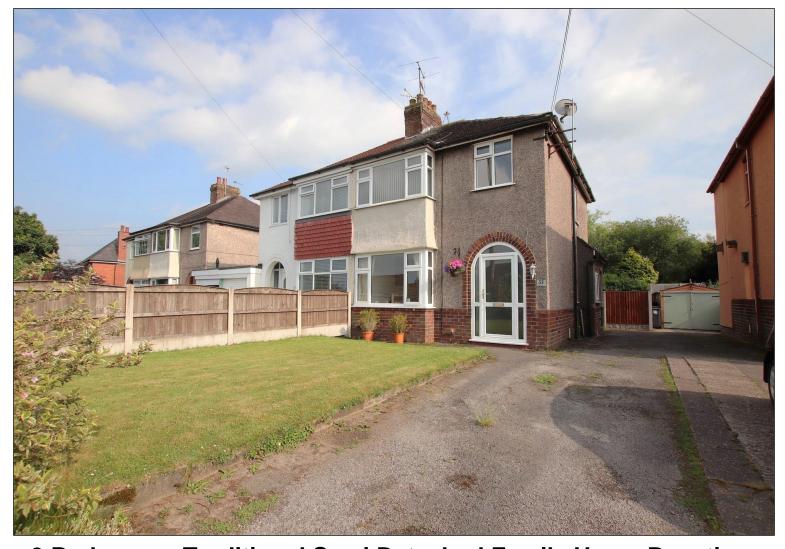

3 Bedrooms. Traditional Semi Detached Family Home Boasting Far Reaching Views To The Front Elevation & Pleasant Woodland Views To The Rear. Lovely Non-Estate Established Position. Large L Shaped Through Lounge/Dining Room.

#### **EXTERNALLY**

The property is approached via a tarmacadam driveway providing off road parking to the front. The driveway continues to the side allowing pedestrian access to the rear. Front garden is mainly laid to lawn. Lantern reception light. Shared driveway to the side, leading to the rear.