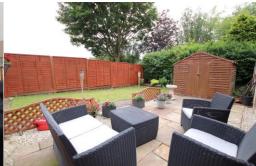

#### **REAR ELEVATION**

The rear has a brick built lean-to storage room with power and houses the wall mounted (Baxi) gas central heating boiler. The rear has a crazy paved flagged patio area and faces approximately south with pleasant views onto a wooded area, so enjoys the majority of the all-day sun. Mature garden, mainly laid to lawn with large Indian Stone flagged patio to one side, surrounded by timber fencing, adding to the high degree of privacy. Hard standing for timber shed. Flower borders.