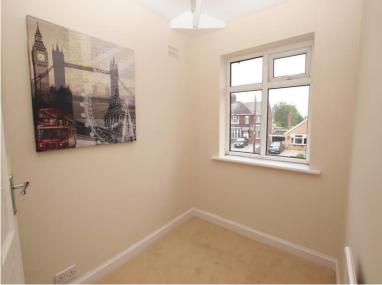

### **BEDROOM THREE** 7' 2" x 5' 10" (2.18m x 1.78m)

Panel radiator. Low level power point. Ceiling light point. uPVC double glazed window to the front allowing pleasant views over the front garden and open countryside on the horizon.