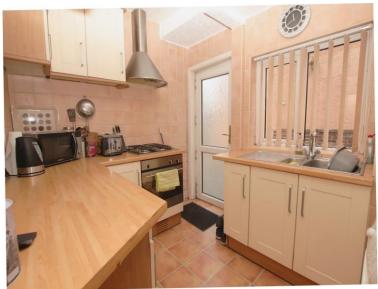

# **KITCHEN** 8' 2" x 7' 6" approximately (2.49m x 2.28m)

Range of fitted eye and base level units, base units having work surfaces above, tiled walls. Stainless steel effect gas cooker with oven below. Stainless steel effect one and half bowl sink unit with drainer and mixer tap. Plumbing and space for washing machine. Space for fridge under the stairs. Large serving hatch into the dining area of the lounge diner. Panel radiator. Ceiling light point. uPVC double glazed window and door to the side elevation.