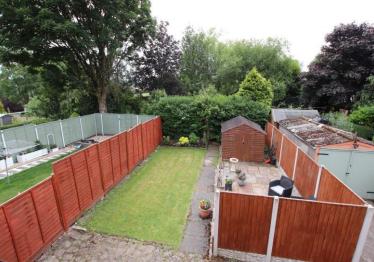

#### **REAR ELEVATION**

The rear has a brick built lean-to storage room with power and houses the wall mounted (Baxi) gas central heating boiler. The rear has a crazy paved flagged patio area and faces approximately south with pleasant views onto a wooded area, so enjoys the majority of the all-day sun. Mature garden, mainly laid to lawn with large Indian Stone flagged patio to one side, surrounded by timber fencing, adding to the high degree of privacy. Hard standing for timber shed. Flower borders.