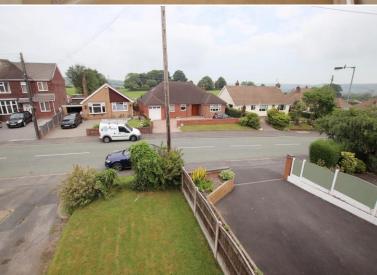

#### **EXTERNALLY**

The property is approached via a tarmacadam driveway providing off road parking to the front. The driveway continues to the side allowing pedestrian access to the rear. Front garden is mainly laid to lawn. Lantern reception light. Shared driveway to the side, leading to the rear.

3 Bedrooms. Traditional Semi Detached Family Home Boasting Far Reaching Views To The Front Elevation & Pleasant Woodland Views To The Rear. Lovely Non-Estate Established Position. Large L Shaped Through Lounge/Dining Room.