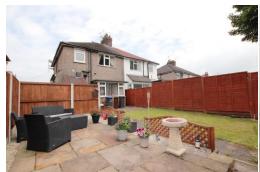

#### **REAR ELEVATION**

The rear has a brick built lean-to storage room with power and houses the wall mounted (Baxi) gas central heating boiler. The rear has a crazy paved flagged patio area and faces approximately south with pleasant views onto a wooded area, so enjoys the majority of the all-day sun. Mature garden, mainly laid to lawn with large Indian Stone flagged patio to one side, surrounded by timber fencing, adding to the high degree of privacy. Hard standing for timber shed. Flower borders.