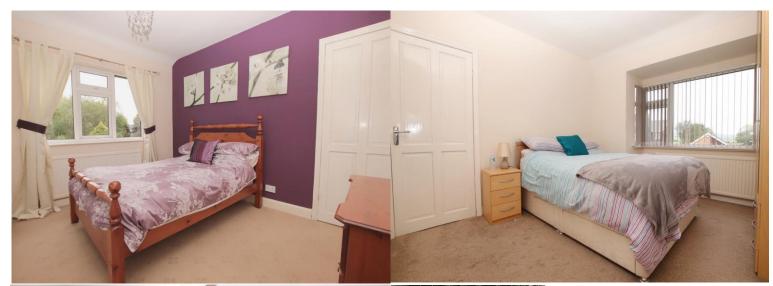

## FIRST FLOOR GALLERIED LANDING

Stairs to the ground floor. Ceiling light point. Low level power point. uPVC double glazed window to the side. Doors to principal rooms.

**BEDROOM ONE** 12' 6" maximum into the bay x 10' 8" into the chimney recess (3.81m x 3.25m)

Panel radiator. Ceiling light point. Low level power point. uPVC double glazed bay window allowing pleasant views over the front garden and over open countryside on the horizon.

**BEDROOM TWO** 12' 4" x 10' 8" maximum into the chimney recess (3.76m x 3.25m)

Panel radiator. Built in wardrobes to the majority of the walls with double opening doors. Low level power points. Ceiling light point. uPVC double glazed window allowing pleasant views to the rear garden and views towards the wooded area.

### **BEDROOM THREE** 7' 2" x 5' 10" (2.18m x 1.78m)

Panel radiator. Low level power point. Ceiling light point. uPVC double glazed window to the front allowing pleasant views over the front garden and open countryside on the horizon.