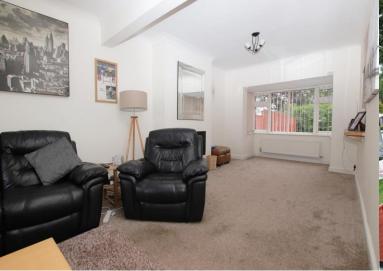

# LARGE BAY FRONTED THROUGH LOUNGE DINER 27'

8" x 10' 10" approximately (8.43m x 3.30m)

Two panel radiators. Various low level power points. Wall mounted electric fire. Television points. Coving to the ceiling with ceiling light points. Walk-in bay with uPVC double glazed window to the front elevation. Further walk-in bay to the rear with uPVC double glazed window allowing pleasant views over looking the rear garden. Large serving hatch into the kitchen.