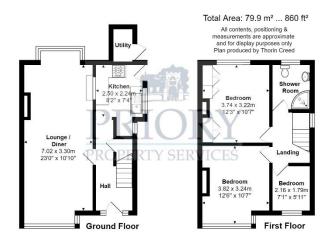

# **KITCHEN** 8' 2" x 7' 6" approximately (2.49m x 2.28m)

Range of fitted eye and base level units, base units having work surfaces above, tiled walls. Stainless steel effect gas cooker with oven below. Stainless steel effect one and half bowl sink unit with drainer and mixer tap. Plumbing and space for washing machine. Space for fridge under the stairs. Large serving hatch into the dining area of the lounge diner. Panel radiator. Ceiling light point. uPVC double glazed window and door to the side elevation.

# LARGE BAY FRONTED THROUGH LOUNGE DINER 27'

8" x 10' 10" approximately (8.43m x 3.30m)

Two panel radiators. Various low level power points. Wall mounted electric fire. Television points. Coving to the ceiling with ceiling light points. Walk-in bay with uPVC double glazed window to the front elevation. Further walk-in bay to the rear with uPVC double glazed window allowing pleasant views over looking the rear garden. Large serving hatch into the kitchen.

## FIRST FLOOR GALLERIED LANDING

Stairs to the ground floor. Ceiling light point. Low level power point. uPVC double glazed window to the side. Doors to principal rooms.

**BEDROOM ONE** 12' 6" maximum into the bay x 10' 8" into the chimney recess (3.81m x 3.25m)

Panel radiator. Ceiling light point. Low level power point. uPVC double glazed bay window allowing pleasant views over the front garden and over open countryside on the horizon.

**BEDROOM TWO** 12' 4" x 10' 8" maximum into the chimney recess (3.76m x 3.25m)

Panel radiator. Built in wardrobes to the majority of the walls with double opening doors. Low level power points. Ceiling light point. uPVC double glazed window allowing pleasant views to the rear garden and views towards the wooded area.

### **BEDROOM THREE** 7' 2" x 5' 10" (2.18m x 1.78m)

Panel radiator. Low level power point. Ceiling light point. uPVC double glazed window to the front allowing pleasant views over the front garden and open countryside on the horizon.

# FIRST FLOOR SHOWER ROOM 7' 0" x 5' 10" (2.13m x 1.78m)

Low level w.c. Pedestal wash hand basin with hot and cold tap. Modern tiled walls. Glazed shower cubicle with wall mounted chrome coloured mixer shower. Panel radiator. Ceiling light point. uPVC double glazed frosted window to the rear.