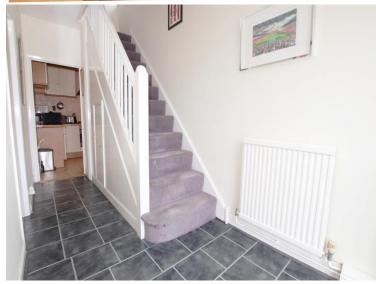

### **ENTRANCE HALL**

Open spindle staircase allowing access to the first floor galleried landing. Panel radiator. Door to under stairs store cupboard. Low level power points. Ceiling light point. uPVC double glazed windows and door to the front elevation.