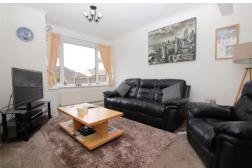

# LARGE BAY FRONTED THROUGH LOUNGE DINER 27'

8" x 10' 10" approximately (8.43m x 3.30m)

Two panel radiators. Various low level power points. Wall mounted electric fire. Television points. Coving to the ceiling with ceiling light points. Walk-in bay with uPVC double glazed window to the front elevation. Further walk-in bay to the rear with uPVC double glazed window allowing pleasant views over looking the rear garden. Large serving hatch into the kitchen.